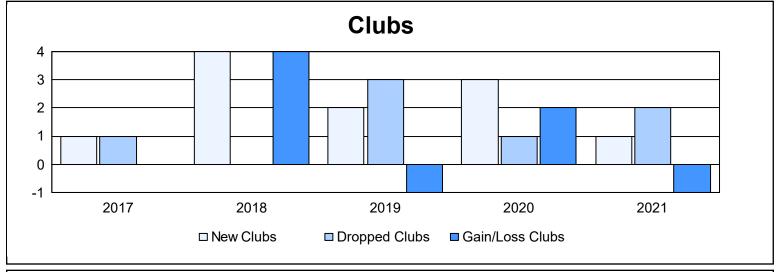

District 300D2 As of June 2021 Cumulative

| Year      | New<br>Clubs | Dropped<br>Clubs | Gain/<br>Loss<br>Clubs | New<br>Members | Charter<br>Members | Reinstate<br>Members | Transfer<br>Members | Total<br>Member<br>Added | Total<br>Members<br>Dropped | Gain/<br>Loss<br>Members |
|-----------|--------------|------------------|------------------------|----------------|--------------------|----------------------|---------------------|--------------------------|-----------------------------|--------------------------|
| 2016-2017 | 1            | 1                | 0                      | 317            | 38                 | 22                   | 28                  | 405                      | 397                         | 8                        |
| 2017-2018 | 4            | 0                | 4                      | 365            | 140                | 10                   | 19                  | 534                      | 458                         | 76                       |
| 2018-2019 | 2            | 3                | -1                     | 292            | 67                 | 33                   | 19                  | 411                      | 613                         | -202                     |
| 2019-2020 | 3            | 1                | 2                      | 343            | 110                | 47                   | 14                  | 514                      | 466                         | 48                       |
| 2020-2021 | 1            | 2                | -1                     | 310            | 45                 | 19                   | 11                  | 385                      | 423                         | -38                      |
| Average   | 2            | 1                | 1                      | 325            | 80                 | 26                   | 18                  | 450                      | 471                         | -22                      |